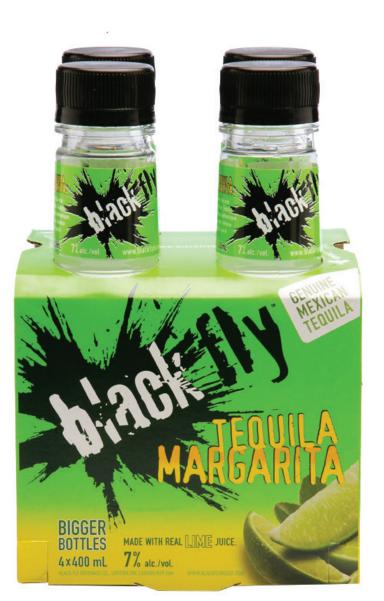

# TEQUILA MARGARITA

### 4 x 400 ml • 7% alc./vol. • 8 units/case

- An authentic and classic tequila margarita
- Made with real lime juices & a hint of salt
- Genuine Mexican Tequila 7% alc./vol
- Lightly sweetened with real cane sugar (not high fructose corn syrup)
- No gluten