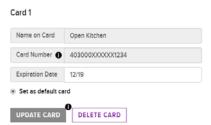

### Cards on File

YOU CURRENTLY HAVE NO CARDS ON FILE.

Click ADD A CARD to begin adding a card, or multiple cards.

**Add** your card information.

| Name on Card      | John Smith          |
|-------------------|---------------------|
| Card Number       | 5454 5454 5454 5454 |
| Expiration Date   | 11/21 (MM/YY)       |
| CVV               | 123                 |
| Set as default ca |                     |

\*You may add up to 5 cards.

# Adding/Changing Credit Cards

Your first card is automatically set as the "Default" for your payments.

You can select which of your cards you want to be the primary payment card.

If your account has been set up for Pre-Authorized Payments (PAP) you will see this when you confirm (place) your order.